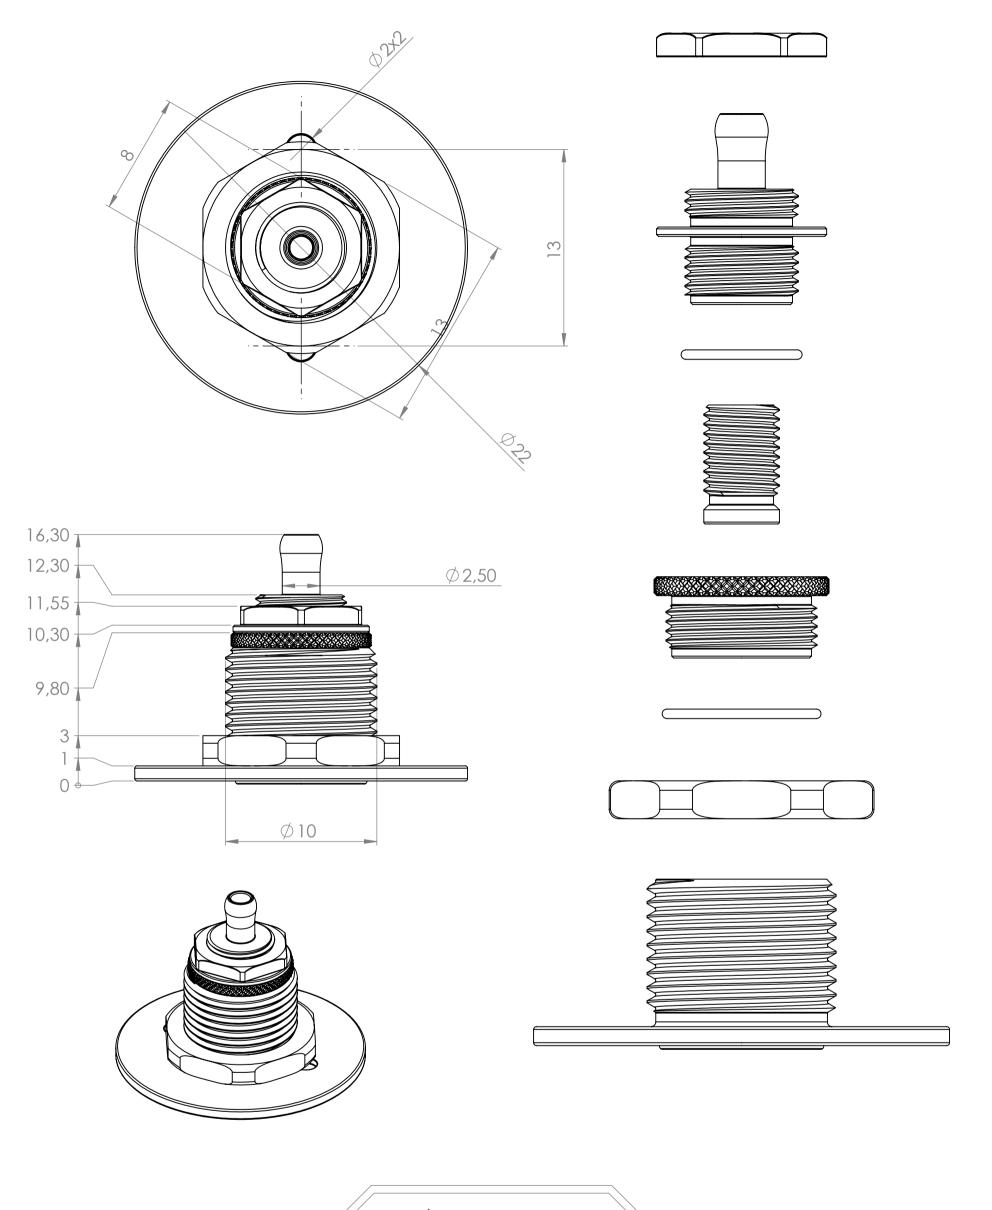

## NANO SERIES V2

DESCRIPTION

510 CONNECTOR 22 BF

MASS (gr.) 7.55

COMPLIANCE

RoHS

THIS DOCUMENT SHALL NOT BE IN ANY WAY UTILIZED FOR THE MANUFACTURE OF THE COMPONENT ILLUSTRATED HEREIN AND MUSTN'T BE RELEASED TO OTHER PARTIES OR REPRODUCED, WITHOUT WRITTEN CONSENT. ANY INFRINGEMENT WILL BE LEGALLY PURSUED.

ORIGINAL MODDOG PROVIDES ALL THE TECHNICAL INFORMATION OF THE COMPONENT ILLUSTRATED HEREIN EXCLUSIVELY WITH THIS 2D DRAWING. 3D FILES WON'T BE SHARED IN ANY WAY. FOR FURTHER INFORMATION PLEASE CONTACT TECHNICAL@GENERALDESIGN.IT

MMGS

TOLERANCES ARE IN MILLIMETERS (mm) AND THEY REFER TO THE FINISHED WORKPIECE

GENERAL TOLERANCES (DIMENSIONAL AND GEOMETRICAL)
FEATURES WITHOUT INDIVIDUAL TOLERANCE INDICATICATIONS - ISO 2768 - mH
THREAD GENERAL TOLERANCES - ISO 6H/6g UNI5545