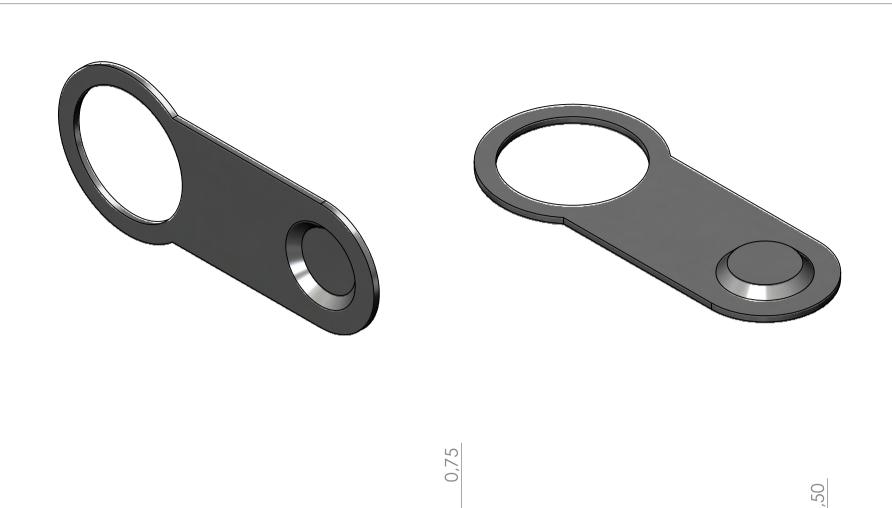

## 0103NNS053S

DESCRIPTION

DIMPLED 999 SILVER TOP CONTACT PLATE

MASS (gr.)

1.17

999 Silver

MATERIAL

THIS DOCUMENT SHALL NOT BE IN ANY WAY UTILIZED FOR THE MANUFACTURE OF THE COMPONENT ILLUSTRATED HEREIN AND MUSTN'T BE RELEASED TO OTHER PARTIES OR REPRODUCED, WITHOUT WRITTEN CONSENT. ANY INFRINGEMENT WILL BE LEGALLY PURSUED.