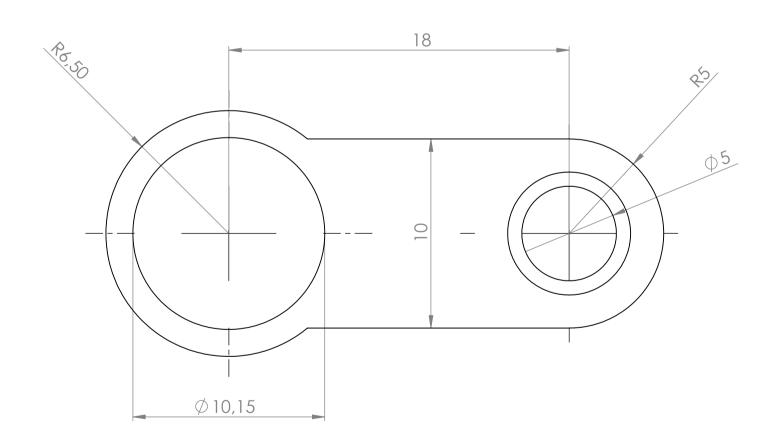

## 0103NNS053S

DESCRIPTION

DIMPLED 999 SILVER TOP CONTACT PLATE

MASS (gr.)

1.17

999 Silver

MATERIAL

THIS DOCUMENT SHALL NOT BE IN ANY WAY UTILIZED FOR THE MANUFACTURE OF THE COMPONENT ILLUSTRATED HEREIN AND MUSTN'T BE RELEASED TO OTHER PARTIES OR REPRODUCED, WITHOUT WRITTEN CONSENT. ANY INFRINGEMENT WILL BE LEGALLY PURSUED.

DIMENSIONAL UNIT **MMGS** 

TOLERANCES ARE IN MILLIMETERS (mm) AND THEY REFER TO THE FINISHED WORKPIECE

GENERAL TOLERANCES (DIMENSIONAL AND GEOMETRICAL)
FEATURES WITHOUT INDIVIDUAL TOLERANCE INDICATICATIONS - ISO 2768 - mH
THREAD GENERAL TOLERANCES - ISO 6H/6g UNI5545